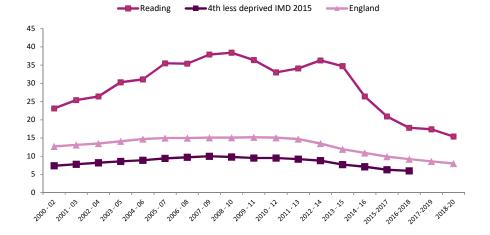

| Indicator number      | 93085                                                                                                                             |         |         |                                      |         |
|-----------------------|-----------------------------------------------------------------------------------------------------------------------------------|---------|---------|--------------------------------------|---------|
| Outcomes Framework    | Public Health Outcomes Framework                                                                                                  |         |         |                                      |         |
| Indicator full name   | % of women who smoke at the time of delivery                                                                                      | Period  | Reading | Fourth less<br>deprived<br>(IMD2015) | England |
| Back to Priority 1    |                                                                                                                                   | 2010/11 | 7.2     | 2 14.4                               | 13.5    |
| Back to HWB Dashboard |                                                                                                                                   | 2011/12 | 8.4     | 13.8                                 | 13.2    |
|                       |                                                                                                                                   | 2012/13 | 7.4     | 13.2                                 | 12.7    |
|                       |                                                                                                                                   | 2013/14 | 8.5     | 5 13                                 | 12      |
|                       |                                                                                                                                   | 2014/15 | 7.4     | 12                                   | 11.4    |
|                       |                                                                                                                                   | 2015/16 | 8       | 3 11.9                               | 10.6    |
| Data source           | Calculated by KIT East from the Health and Social Care Information Centre's return on Smoking Status At Time of delivery (SSATOD) | 2016/17 | 6.8     | 3 12                                 | 10.7    |
|                       |                                                                                                                                   | 2017/18 | 6.3     | 3 12                                 | 10.8    |
| Denominator           | Number of maternities (estimated based on counts for CCGs)                                                                        | 2018/19 | 5.6     | 10.6                                 | 10.6    |
| Numerator             | Number of women known to smoke at time of delivery (estimated based on counts for CCGs)                                           | 2019/20 | 5.6     | 3 11.2                               | 10.4    |
| Reading -             | ■ Fourth less deprived (IMD2015)  — England                                                                                       | 2020/21 | 6.2     | 2 11                                 | 9.6     |
| 16                    | = Todak iss deprived (imb2023)                                                                                                    |         |         |                                      |         |