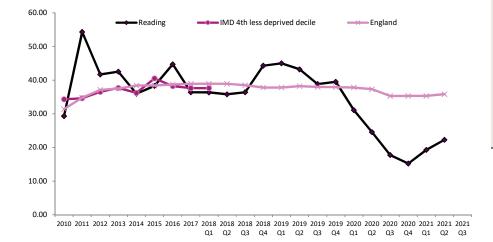

| Indicator number      | 93088                                                                                                                                                                                                                                                                                                                                |         |         |                                      |         |
|-----------------------|--------------------------------------------------------------------------------------------------------------------------------------------------------------------------------------------------------------------------------------------------------------------------------------------------------------------------------------|---------|---------|--------------------------------------|---------|
| Outcomes Framework    | Public Health Outcomes Framework                                                                                                                                                                                                                                                                                                     |         |         |                                      |         |
| Indicator full name   | Excess weight in adults                                                                                                                                                                                                                                                                                                              | Period  | Reading | Fourth less<br>deprived<br>(IMD2015) | England |
| Back to Priority 1    |                                                                                                                                                                                                                                                                                                                                      | 2012-14 | 61      |                                      | 64      |
| Back to HWB Dashboard |                                                                                                                                                                                                                                                                                                                                      | 2013-15 | 63.4    | 65.4                                 | 64      |
|                       |                                                                                                                                                                                                                                                                                                                                      | 2015-16 | 55.3    | 61.7                                 | 61      |
| Data source           | Active Lives Survey (previously Active People Survey) Sport England                                                                                                                                                                                                                                                                  | 2016-17 | 59.2    | 61.8                                 | 61      |
|                       | * Note change in methodology in 2015-16                                                                                                                                                                                                                                                                                              | 2017-18 | 55.7    | 63.5                                 | 6       |
|                       |                                                                                                                                                                                                                                                                                                                                      | 2018-19 | 58.6    |                                      | 62      |
| Denominator           | Number of adults with valid height and weight recorded. Active lives Survey. Historical (before 2015-16) Number of adults with valid height and weight recorded. Data are from APS year 1, quarter 2 to APS year 3, quarter 1                                                                                                        | 2019-20 | 62      |                                      | 62      |
| Numerator             | Number of adults with a BMI classified as overweight (including obese), calculated from the adjusted height and weight variables. Active Lives Survey. Previously (before 2015-16) from Active People survey. Adults are defined as overweight (including obese) if their body mass index (BMI) is greater than or equal to 25kg/m2. |         |         |                                      |         |