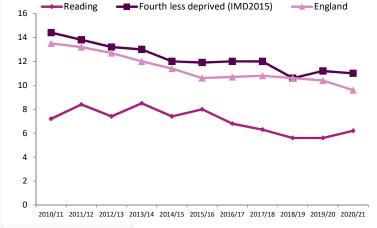

| Indicator number      | 93085                                                                                                                             |         |         |                                      |         |
|-----------------------|-----------------------------------------------------------------------------------------------------------------------------------|---------|---------|--------------------------------------|---------|
| Outcomes Framework    | Public Health Outcomes Framework                                                                                                  |         |         |                                      |         |
| Indicator full name   | % of women who smoke at the time of delivery                                                                                      | Period  | Reading | Fourth less<br>deprived<br>(IMD2015) | England |
| Back to Priority 1    |                                                                                                                                   | 2010/11 | 7.2     | 2 14.4                               | 13.5    |
| Back to HWB Dashboard |                                                                                                                                   | 2011/12 | 8.4     | 13.8                                 | 13.2    |
|                       |                                                                                                                                   | 2012/13 | 7.4     | 13.2                                 | 12.7    |
|                       |                                                                                                                                   | 2013/14 | 8.5     | 5 13                                 | 12      |
|                       |                                                                                                                                   | 2014/15 | 7.4     | 12                                   | 11.4    |
|                       |                                                                                                                                   | 2015/16 | 8       | 3 11.9                               | 10.6    |
| Data source           | Calculated by KIT East from the Health and Social Care Information Centre's return on Smoking Status At Time of delivery (SSATOD) | 2016/17 | 6.8     | 3 12                                 | 10.7    |
|                       |                                                                                                                                   | 2017/18 | 6.3     | 3 12                                 | 10.8    |
| Denominator           | Number of maternities (estimated based on counts for CCGs)                                                                        | 2018/19 | 5.6     | 10.6                                 | 10.6    |
| Numerator             | Number of women known to smoke at time of delivery (estimated based on counts for CCGs)                                           | 2019/20 | 5.6     | 3 11.2                               | 10.4    |
| Reading -             | ■ Fourth less deprived (IMD2015)  — England                                                                                       | 2020/21 | 6.2     | 2 11                                 | 9.6     |
| 16                    | = Todak iss deprived (imb2023)                                                                                                    |         |         |                                      |         |