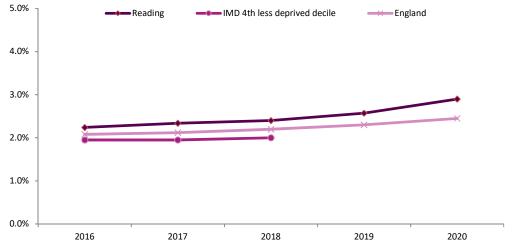

| Indicator number      | 93088                                                                                                                                                                                                                                                                                                                                |         |         |                                      |         |
|-----------------------|--------------------------------------------------------------------------------------------------------------------------------------------------------------------------------------------------------------------------------------------------------------------------------------------------------------------------------------|---------|---------|--------------------------------------|---------|
| Outcomes Framework    | Public Health Outcomes Framework                                                                                                                                                                                                                                                                                                     |         |         |                                      |         |
| Indicator full name   | Excess weight in adults                                                                                                                                                                                                                                                                                                              | Period  | Reading | Fourth less<br>deprived<br>(IMD2015) | England |
| Back to Priority 1    |                                                                                                                                                                                                                                                                                                                                      | 2012-14 | 61      |                                      | 64      |
| Back to HWB Dashboard |                                                                                                                                                                                                                                                                                                                                      | 2013-15 | 63.4    | 65.4                                 | 64      |
|                       |                                                                                                                                                                                                                                                                                                                                      | 2015-16 | 55.3    | 61.7                                 | 61      |
| Data source           | Active Lives Survey (previously Active People Survey) Sport England                                                                                                                                                                                                                                                                  | 2016-17 | 59.2    | 61.8                                 | 61      |
|                       | * Note change in methodology in 2015-16                                                                                                                                                                                                                                                                                              | 2017-18 | 55.7    | 63.5                                 | 6       |
|                       |                                                                                                                                                                                                                                                                                                                                      | 2018-19 | 58.6    |                                      | 62      |
| Denominator           | Number of adults with valid height and weight recorded. Active lives Survey. Historical (before 2015-16) Number of adults with valid height and weight recorded. Data are from APS year 1, quarter 2 to APS year 3, quarter 1                                                                                                        | 2019-20 | 62      |                                      | 62      |
| Numerator             | Number of adults with a BMI classified as overweight (including obese), calculated from the adjusted height and weight variables. Active Lives Survey. Previously (before 2015-16) from Active People survey. Adults are defined as overweight (including obese) if their body mass index (BMI) is greater than or equal to 25kg/m2. |         |         |                                      |         |