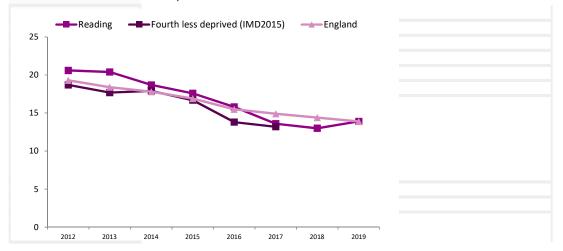

| Indicator number      | 92443                                          |        |         |                                      |         |
|-----------------------|------------------------------------------------|--------|---------|--------------------------------------|---------|
| Outcomes Framework    | Public Health Outcomes Framework               |        |         |                                      |         |
| Indicator full name   | Smoking Prevalence in Adults - Current Smokers | Period | Reading | Fourth less<br>deprived<br>(IMD2015) | England |
| Back to Priority 1    |                                                | 2012   | 20.6    | 18.7                                 | 19.3    |
| Back to HWB Dashboard |                                                | 2013   | 20.4    | 17.7                                 | 18.4    |
|                       |                                                | 2014   | 18.7    | 17.9                                 | 17.8    |
| Data source           | Annual Population Survey                       | 2015   | 17.6    | 16.7                                 | 16.9    |
|                       |                                                | 2016   | 15.8    | 13.8                                 | 15.5    |
|                       |                                                | 2017   | 13.6    | 13.2                                 | 14.9    |
|                       |                                                | 2018   | 13      |                                      | 14.4    |
|                       |                                                | 2019   | 13.9    |                                      | 13.9    |

## Denominator

Total number of respondents (with valid recorded smoking status) aged 18+ from the Annual Population Survey. The number of respondents has been weighted in order to improve representativeness of the sample. The weights take into account survey design and non-response.

## Numerator

The number of persons aged 18 + who are self-reported smokers in the Annual Population Survey. The number of respondents has been weighted in order to improve representativeness of the sample. The weights take into account survey design and non-response.