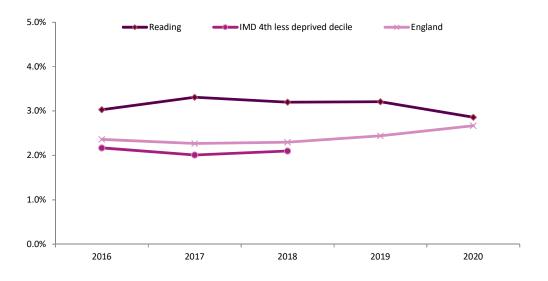

| Indicator number      | 93088                                                                                                                                                                                                                                                                                                                                |         |         |                                      |         |
|-----------------------|--------------------------------------------------------------------------------------------------------------------------------------------------------------------------------------------------------------------------------------------------------------------------------------------------------------------------------------|---------|---------|--------------------------------------|---------|
| Outcomes Framework    | Public Health Outcomes Framework                                                                                                                                                                                                                                                                                                     |         |         |                                      |         |
| Indicator full name   | Excess weight in adults                                                                                                                                                                                                                                                                                                              | Period  | Reading | Fourth less<br>deprived<br>(IMD2015) | England |
| Back to Priority 1    |                                                                                                                                                                                                                                                                                                                                      | 2012-14 | 61      |                                      | 64      |
| Back to HWB Dashboard |                                                                                                                                                                                                                                                                                                                                      | 2013-15 | 63.4    | 65.4                                 | 64      |
|                       |                                                                                                                                                                                                                                                                                                                                      | 2015-16 | 55.3    | 61.7                                 | 61      |
| Data source           | Active Lives Survey (previously Active People Survey) Sport England                                                                                                                                                                                                                                                                  | 2016-17 | 59.2    | 61.8                                 | 61      |
|                       | * Note change in methodology in 2015-16                                                                                                                                                                                                                                                                                              | 2017-18 | 55.7    | 63.5                                 | 6       |
|                       |                                                                                                                                                                                                                                                                                                                                      | 2018-19 | 58.6    |                                      | 62      |
| Denominator           | Number of adults with valid height and weight recorded. Active lives Survey. Historical (before 2015-16) Number of adults with valid height and weight recorded. Data are from APS year 1, quarter 2 to APS year 3, quarter 1                                                                                                        | 2019-20 | 62      |                                      | 62      |
| Numerator             | Number of adults with a BMI classified as overweight (including obese), calculated from the adjusted height and weight variables. Active Lives Survey. Previously (before 2015-16) from Active People survey. Adults are defined as overweight (including obese) if their body mass index (BMI) is greater than or equal to 25kg/m2. |         |         |                                      |         |