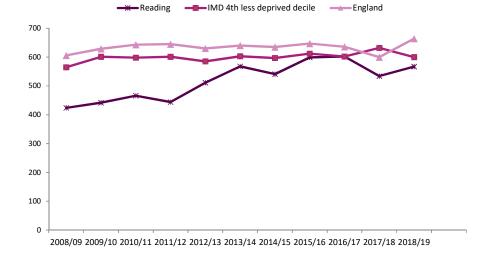

| Indicator number                 | 20602                                                                                                                                                                                                   |                                |         |         |                                      |         |
|----------------------------------|---------------------------------------------------------------------------------------------------------------------------------------------------------------------------------------------------------|--------------------------------|---------|---------|--------------------------------------|---------|
| <b>Outcomes Framework</b>        | Public Health Outcomes Framework                                                                                                                                                                        |                                |         |         |                                      |         |
| Indicator full name              | Child excess weight in 10-11 year olds                                                                                                                                                                  |                                | Period  | Reading | Fourth less<br>deprived<br>(IMD2015) | England |
| Back to Priority 1               |                                                                                                                                                                                                         |                                | 2007/08 | 33.6    | 30.8                                 | 32.6    |
| Back to HWB Dashboard            |                                                                                                                                                                                                         |                                | 2008/09 | 33.1    | 31.3                                 | 32.6    |
|                                  |                                                                                                                                                                                                         |                                | 2009/10 | 36.2    | 32.5                                 | 33.4    |
|                                  |                                                                                                                                                                                                         |                                | 2010/11 | 34.4    | 32.7                                 | 33.4    |
|                                  |                                                                                                                                                                                                         |                                | 2011/12 | 35.4    | 32.6                                 | 33.9    |
|                                  |                                                                                                                                                                                                         |                                | 2012/13 | 34      | 32                                   | 33.3    |
|                                  |                                                                                                                                                                                                         |                                | 2013/14 | 34      | 32.1                                 | 33.5    |
| Data source                      | National Child Measurement Programme                                                                                                                                                                    |                                | 2014/15 | 35.6    | 32                                   | 33.2    |
|                                  |                                                                                                                                                                                                         |                                | 2015/16 | 37.4    |                                      | 34.2    |
|                                  |                                                                                                                                                                                                         |                                | 2016/17 | 32.9    | 32.6                                 | 34.2    |
| Denominator                      | Number of children in Year 6 (aged 10-11 years) measure<br>Measurement Programme (NCMP) attending participating<br>England.                                                                             |                                | 2017/18 | 34.3    |                                      | 34.3    |
| Numerator                        | Number of children in Year 6 (aged 10-11 years) classified<br>the academic year. Children are classified as overweight<br>is on or above the 85th centile of the British 1990 growth<br>to age and sex. | (including obese) if their BMI | 2018/19 | 34      |                                      | 34.3    |
| Reading •                        | Fourth less deprived (IMD2015) — England                                                                                                                                                                |                                | 2019/20 | 36.4    |                                      | 35.2    |
| 40<br>35<br>30<br>25<br>20<br>15 |                                                                                                                                                                                                         |                                |         |         |                                      |         |
|                                  | 10/112011/122012/132013/142014/152015/162016/172017/182018/192019/20                                                                                                                                    |                                |         |         |                                      |         |