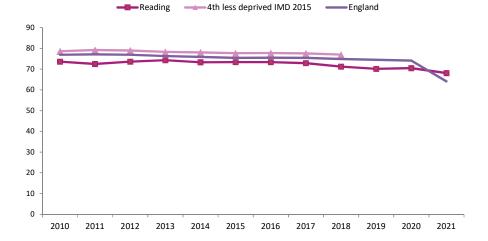

| Indicator number      | 93088                                                                                                                                                                                                                                                                                                                                |         |         |                                      |         |
|-----------------------|--------------------------------------------------------------------------------------------------------------------------------------------------------------------------------------------------------------------------------------------------------------------------------------------------------------------------------------|---------|---------|--------------------------------------|---------|
| Outcomes Framework    | Public Health Outcomes Framework                                                                                                                                                                                                                                                                                                     |         |         |                                      |         |
| Indicator full name   | Excess weight in adults                                                                                                                                                                                                                                                                                                              | Period  | Reading | Fourth less<br>deprived<br>(IMD2015) | England |
| Back to Priority 1    |                                                                                                                                                                                                                                                                                                                                      | 2012-14 | 61      |                                      | 64      |
| Back to HWB Dashboard |                                                                                                                                                                                                                                                                                                                                      | 2013-15 | 63.4    | 65.4                                 | 64      |
|                       |                                                                                                                                                                                                                                                                                                                                      | 2015-16 | 55.3    | 61.7                                 | 61      |
| Data source           | Active Lives Survey (previously Active People Survey) Sport England                                                                                                                                                                                                                                                                  | 2016-17 | 59.2    | 61.8                                 | 61      |
|                       | * Note change in methodology in 2015-16                                                                                                                                                                                                                                                                                              | 2017-18 | 55.7    | 63.5                                 | 6       |
|                       |                                                                                                                                                                                                                                                                                                                                      | 2018-19 | 58.6    |                                      | 62      |
| Denominator           | Number of adults with valid height and weight recorded. Active lives Survey. Historical (before 2015-16) Number of adults with valid height and weight recorded. Data are from APS year 1, quarter 2 to APS year 3, quarter 1                                                                                                        | 2019-20 | 62      |                                      | 62      |
| Numerator             | Number of adults with a BMI classified as overweight (including obese), calculated from the adjusted height and weight variables. Active Lives Survey. Previously (before 2015-16) from Active People survey. Adults are defined as overweight (including obese) if their body mass index (BMI) is greater than or equal to 25kg/m2. |         |         |                                      |         |