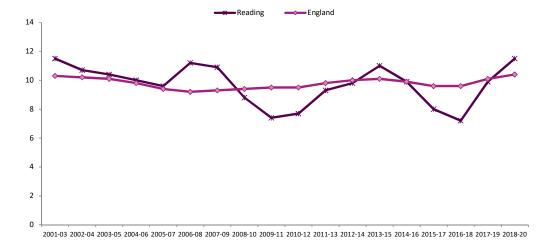

lth Outcomes Framework                                                                      |
| Indicator full name | Age-standardised mortality rate from suicide and injury of undetermined intent per 100,000 population |

# Back to Priority 4 Back to HWB Dashboard

| Data Source | Public Health England (based on ONS)                                                                               |
|-------------|--------------------------------------------------------------------------------------------------------------------|
| Denominator | ONS 2011 census based mid-year population estimates                                                                |
| Numerator   | Number of deaths from suicide and injury from undetermined intent ICD10 codes X60-X84 (age 10+), Y10-34 (age 15+). |



| Period  | Reading | 4th less<br>deprived IMD<br>2015 | England |
|---------|---------|----------------------------------|---------|
| 2001-03 | 11.5    | -                                | 10.3    |
| 2002-04 | 10.7    | -                                | 10.2    |
| 2003-05 | 10.4    | -                                | 10.1    |
| 2004-06 | 10      | -                                | 9.8     |
| 2005-07 | 9.6     | -                                | 9.4     |
| 2006-08 | 11.2    | -                                | 9.2     |
| 2007-09 | 10.9    | -                                | 9.3     |
| 2008-10 | 8.8     | -                                | 9.4     |
| 2009-11 | 7.4     | -                                | 9.5     |
| 2010-12 | 7.7     | -                                | 9.5