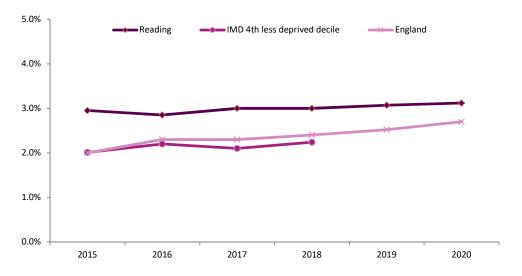

| Indicator number      | 93085                                                                                                                             |         |         |                                      |         |
|-----------------------|-----------------------------------------------------------------------------------------------------------------------------------|---------|---------|--------------------------------------|---------|
| Outcomes Framework    | Public Health Outcomes Framework                                                                                                  |         |         |                                      |         |
| Indicator full name   | % of women who smoke at the time of delivery                                                                                      | Period  | Reading | Fourth less<br>deprived<br>(IMD2015) | England |
| Back to Priority 1    |                                                                                                                                   | 2010/11 | 7.2     | 2 14.4                               | 13.5    |
| Back to HWB Dashboard |                                                                                                                                   | 2011/12 | 8.4     | 13.8                                 | 13.2    |
|                       |                                                                                                                                   | 2012/13 | 7.4     | 13.2                                 | 12.7    |
|                       |                                                                                                                                   | 2013/14 | 8.5     | 5 13                                 | 12      |
|                       |                                                                                                                                   | 2014/15 | 7.4     | 12                                   | 11.4    |
|                       |                                                                                                                                   | 2015/16 | 8       | 3 11.9                               | 10.6    |
| Data source           | Calculated by KIT East from the Health and Social Care Information Centre's return on Smoking Status At Time of delivery (SSATOD) | 2016/17 | 6.8     | 3 12                                 | 10.7    |
|                       |                                                                                                                                   | 2017/18 | 6.3     | 3 12                                 | 10.8    |
| Denominator           | Number of maternities (estimated based on counts for CCGs)                                                                        | 2018/19 | 5.6     | 10.6                                 | 10.6    |
| Numerator             | Number of women known to smoke at time of delivery (estimated based on counts for CCGs)                                           | 2019/20 | 5.6     | 3 11.2                               | 10.4    |
| Reading -             | ■ Fourth less deprived (IMD2015)  — England                                                                                       | 2020/21 | 6.2     | 2 11                                 | 9.6     |
| 16                    | = Todak iss deprived (imb2023)                                                                                                    |         |         |                                      |         |